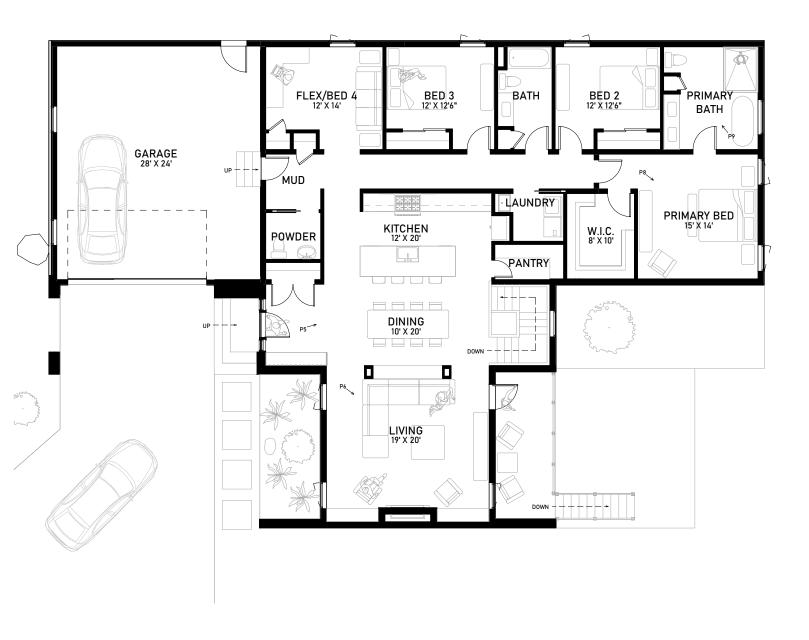

--SITE PLAN--

-2-

--MAIN FLOORPLAN--

-3-

--LOWER FLOORPLAN--

-4-

--RENDER--

Interior view of main kitchen and dining area