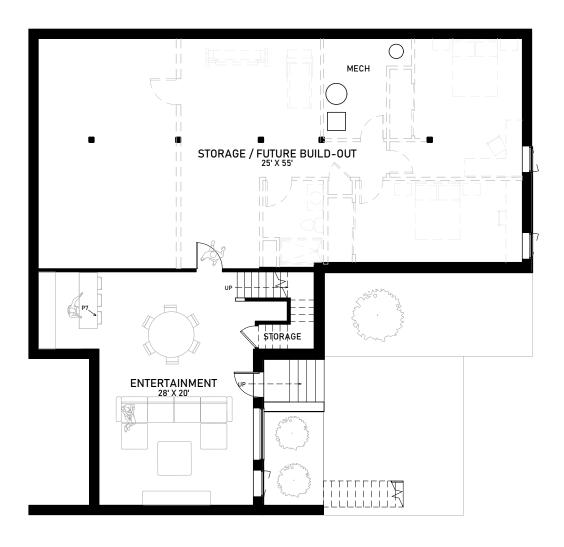

--SITE PLAN--

-2-

--MAIN FLOORPLAN--

-3-

--LOWER FLOORPLAN--

-4-

--RENDER--

Interior view of main kitchen and dining area