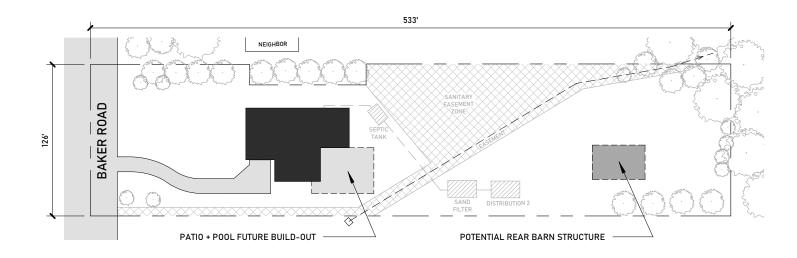

--SITE PLAN--

-2-

--MAIN FLOORPLAN--

-3-

--LOWER FLOORPLAN--

-4-

--RENDER--

Interior view of main kitchen and dining area